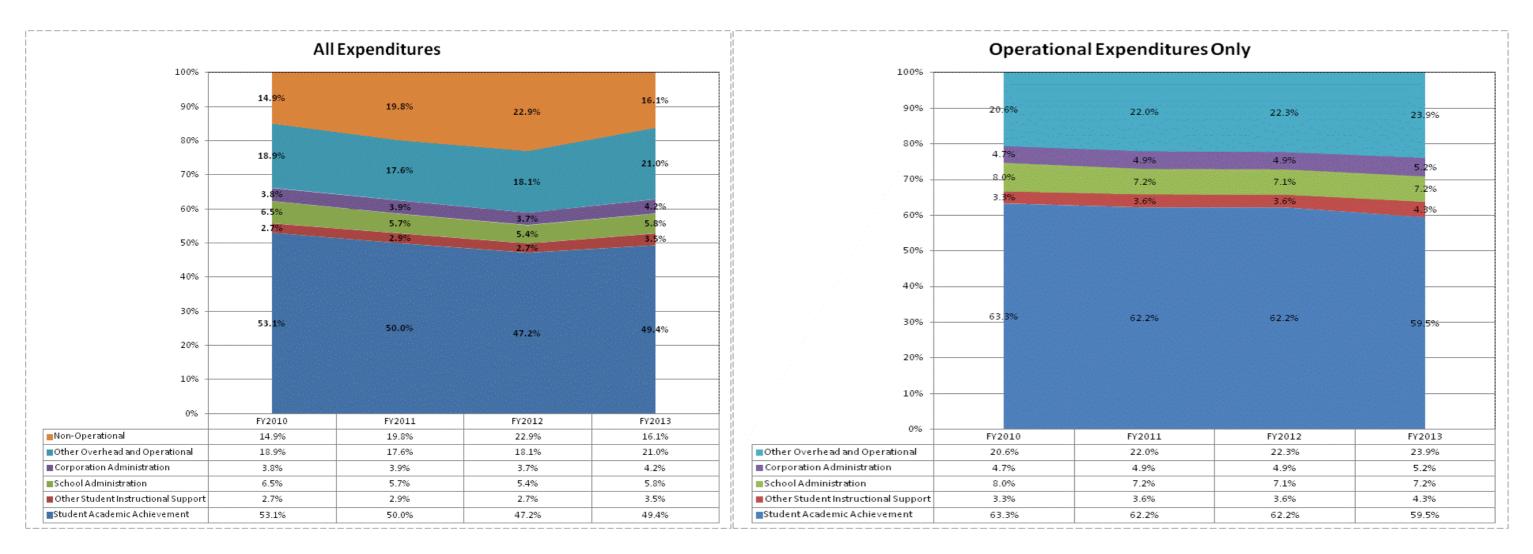

|                                  | F           | Y06 % of Total | F           | Y09 % of Total | FY          | 12 % of Total | F           | -Y13 % of Total |
|----------------------------------|-------------|----------------|-------------|----------------|-------------|---------------|-------------|-----------------|
| Blue River Valley Schools (3405) | FY 2006     | Exp            | FY 2009     | Exp            | FY 2012     | Exp           | FY 2013     | Exp             |
| Student Academic Achievement     | \$3,527,271 | 55.4%          | \$3,823,851 | 51.5%          | \$3,644,509 | 47.2%         | \$3,393,999 | 49.4%           |
| Student Instructional Support    | \$547,534   | 8.6%           | \$670,751   | 9.0%           | \$621,367   | 8.1%          | \$636,639   | 9.3%            |
| Overhead and Operational         | \$1,559,302 | 24.5%          | \$1,658,637 | 22.3%          | \$1,680,980 | 21.8%         | \$1,726,946 | 25.2%           |
| Nonoperational                   | \$738,226   | 11.6%          | \$1,272,313 | 17.1%          | \$1,770,861 | 22.9%         | \$1,107,852 | 16.1%           |
| Grand Total                      | \$6,372,332 |                | \$7,425,553 |                | \$7,717,717 |               | \$6,865,437 |                 |
|                                  |             |                |             |                |             |               |             |                 |